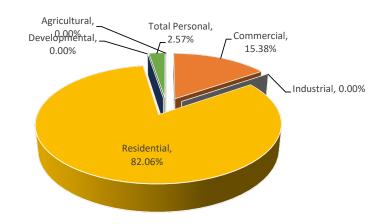

| \$0           | 0%          | 0%         | \$0           | \$0           | 0%          |
| Utility           | 5      | \$8,320,050     | \$8,623,800   | 1.00000      | \$8,623,800   | 3.65%       | 2.65%      | \$8,320,050   | \$8,623,800   | 3.65%       |
| Total Personal    | 138    | \$10,758,050    | \$11,790,500  |              | \$11,790,500  | 9.60%       | 3.62%      | \$10,758,050  | \$11,790,500  | 9.60%       |
| exempt            |        |                 |               |              |               |             |            |               |               |             |
| Grand Total       | 2552   | \$317,780,500   | \$325,715,550 |              | \$325,715,550 | 2.50%       |            | \$227,078,768 | \$231,968,740 | 2.15%       |

Bay County City of Auburn



|                   |        |                 | ASSE          | SSED VALUE II | NFORMATION   |             |            | TAXABLE      | VALUE INFOR  | RMATION     |
|-------------------|--------|-----------------|---------------|---------------|--------------|-------------|------------|--------------|--------------|-------------|
|                   |        | 2024            |               |               | 2025 County  | Percent     | Percent of | 2024         | 2025         | Percent     |
|                   | Parcel | State Equalized | 2025 Assessed | Equalization  | Equalized    | Change from | Local Unit | Taxable      | Taxable      | Change from |
| Class             | Count  | Value           | Value         | Factor        | Value        | Last Year   | Total      | Value