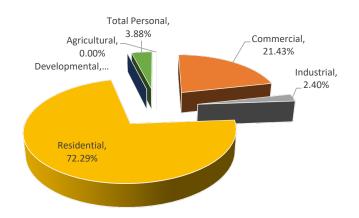

| 10.98%       | 739,295,367              | 782,848,377                 | 5.89%      |
| CITY OF ESSEXVILLE | 115,390,700                | 127,112,300                 | 10.16%       | 90,885,961               | 94,968,730                  | 4.49%      |
| CITY OF PINCONNING | 36,290,500                 | 39,127,200                  | 7.82%        | 27,769,224               | 28,881,762                  | 4.01%      |
| CITY OF MIDLAND    | 7,438,200                  | 8,476,700                   | 13.96%       | 5,178,326                | 5,410,210                   | 4.48%      |
| BAY COUNTY         | 4,883,031,903              | 5,338,793,405               | 9.33%        | 3,559,698,950            | 3,727,108,759               | 4.70%      |



Bay County Bangor Township



|                   |        |                 | ASSE          | SSED VALUE II | VFORMATION    |             |            | TAXABLE       | 1ATION        |             |
|-------------------|--------|-----------------|---------------|---------------|---------------|-------------|------------|---------------|---------------|-------------|
|                   |        | 2024            |               |               | 2025 County   | Percent     | Percent of |               |               | Percent     |
|                   | Parcel | State Equalized | 2025 Assessed | Equalization  | Equalized     | Change from | Local Unit | 2024          | 2025          | Change from |
| Class             | Count  | Value           | Value         | Factor        | Value         | Last Year   | Total