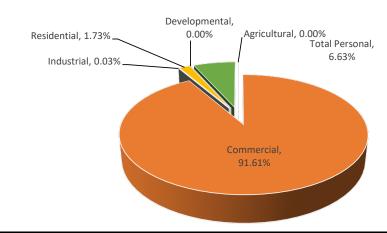

The recommended County Equalized Value for 2025 is \$5,338,793,405. This is a combination of \$5,027,639,240 of Real Property and \$311,154,165 of Personal Property.

Respectfully Submitted,

Keegan Bengel, MMAO (4)