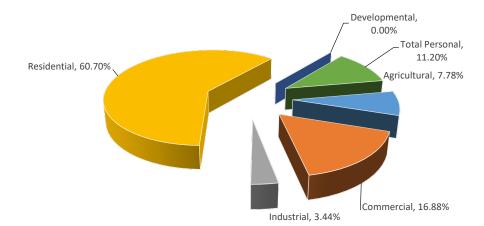

|       |                    |           | AGRI          | CULTURAL PERSONA | AL .     |              |                    |          |
|-------|--------------------|-----------|---------------|------------------|----------|--------------|--------------------|----------|
|       |                    | Number of | 2024 Assessed | 2025 Assessed    | AV       | 2024 Taxable |                    | TV       |
| Jnit# | Unit Name          | Parcels   | Value         | Value            | % Change | Value        | 2025 Taxable Value | % Change |
| 010   | BANGOR             | 0         | 0             | 0                | N/A      | 0            | 0                  | N/A      |
| 020   | BEAVER             | 0         | 0             | 0                | N/A      | 0            | 0                  | N/A      |
| 030   | FRANKENLUST        | 0         | 0             | 0                | N/A      | 0            | 0                  | N/A      |
| 040   | FRASER             | 0         | 0             | 0                | N/A      | 0            | 0                  | N/A      |
| 050   | GARFIELD           | 0         | 0             | 0                | N/A      | 0            | 0                  | N/A      |
| 060   | GIBSON             | 0         | 0             | 0                | N/A      | 0            | 0                  | N/A      |
| 070   | HAMPTON            | 0         | 0             | 0                | N/A      | 0            | 0                  | N/A      |
| 080   | KAWKAWLIN          | 0         | 0             | 0                | N/A      | 0            | 0                  | N/A      |
| 090   | MERRITT            | 0         | 0             | 0                | N/A      | 0            | 0                  | N/A      |
| 100   | MONITOR            | 0         | 0             | 0                | N/A      | 0            | 0                  | N/A      |
| 110   | MT FOREST          | 0         | 0             | 0                | N/A      | 0            | 0                  | N/A      |
| 120   | PINCONNING         | 0         | 0             | 0                | N/A      | 0            | 0                  | N/A      |
| 130   | PORTSMOUTH         | 0         | 0             | 0                | N/A      | 0            | 0                  | N/A      |
| 140   | WILLIAMS           | 0         | 0             | 0                | N/A      | 0            | 0                  | N/A      |
| 150   | CITY OF AUBURN     | 0         | 0             | 0                | N/A      | 0            | 0                  | N/A      |
| 160   | CITY OF BAY CITY   | 0         | 0             | 0                | N/A      | 0            | 0                  | N/A      |
| 170   | CITY OF ESSEXVILLE | 0         | 0             | 0                | N/A      | 0            | 0                  | N/A      |
| 180   | CITY OF PINCONNING | 0         | 0             | 0                | N/A      | 0            | 0                  | N/A      |
| 190   | CITY OF MIDLAND    | 0         | 0             | 0                | N/A      | 0            | 0                  | N/A      |
|       | Bay County Total   | 0         | 0             | 0                | N/A      | 0            | 0                  | N/A      |

|       |                    |           | CON           | MERCIAL PERSONA | <u>L</u> , |              |                    |          |
|-------|--------------------|-----------|---------------|-----------------|------------|--------------|--------------------|----------|
|       |                    | Number of | 2024 Assessed | 2025 Assessed   | AV         | 2024 Taxable |                    | TV       |
| Unit# | Unit Name          | Parcels   | Value         | Value           | % Change   | Value        | 2025 Taxable Value | % Change |
| 010   | BANGOR             | 522       | 12,435,400    | 13,078,600      | 5.17%      | 12,435,400   | 13,078,600         | 5.17%    |
| 020   | BEAVER             | 27        | 195,700       | 169,600         | -13.34%    | 195,700      | 169,600            | -13.34%  |
| 030   | FRANKENLUST        | 121       | 2,091,100     | 2,209,600       | 5.67%      | 2,091,100    | 2,209,600          | 5.67%    |
| 040   | FRASER             | 91        | 2,274,900     | 1,894,400       | -16.73%    | 2,274,900    | 1,894,400          | -16.73%  |
| 050   | GARFIELD           | 32        | 89,700        | 96,850          | 7.97%      | 89,700       | 96,850             | 7.97%    |
| 060   | GIBSON             | 36        | 347,700       | 699,000         | 101.04%    | 347,700      | 699,000            | 101.04%  |
| 070   | HAMPTON            | 282       | 4,653,200     | 6,167,000       | N/A        | 4,711,200    | 6,225,000          | 32.13%   |
| 080   | KAWKAWLIN          | 163       | 2,542,300     | 2,798,300       | 10.07%     | 2,542,300    | 2,798,300          | 10.07%   |
| 090   | MERRITT            | 34        | 2,789,834     | 2,606,800       | -6.56%     | 2,789,834    | 2,606,800          | -6.56%   |
| 100   | MONITOR            | 298       | 21,452,900    | 22,952,400      | 6.99%      | 21,452,900   | 22,952,400         | 6.99%    |
| 110   | MT FOREST          | 15        | 345,700       | 358,540         | 3.71%      | 345,700      | 358,540            | 3.71%    |
| 120   | PINCONNING         | 88        | 3,138,000     | 3,428,825       | 9.27%      | 3,138,000    | 3,428,825          | 9.27%    |
| 130   | PORTSMOUTH         | 72        | 916,500       | 876,100         | -4.41%     | 916,500      | 876,100            | -4.41%   |
| 140   | WILLIAMS           | 120       | 2,434,300     | 3,163,000       | 29.93%     | 2,434,300    | 3,163,000          | 29.93%   |
| 150   | CITY OF AUBURN     | 95        | 511,900       | 499,000         | -2.52%     | 511,900      | 499,000            | -2.52%   |
| 160   | CITY OF BAY CITY   | 1148      | 18,649,000    | 18,922,100      | 1.46%      | 18,649,000   | 18,922,100         | 1.46%    |
| 170   | CITY OF ESSEXVILLE | 58        | 324,100       | 361,800         | 11.63%     | 324,100      | 361,800            | 11.63%   |
| 180   | CITY OF PINCONNING | 111       | 789,800       | 671,500         | -14.98%    | 789,800      | 671,500            | -14.98%  |
| 190   | CITY OF MIDLAND    | 12        | 4,900         | 113,000         | 2206.12%   | 4,900        | 113,000            | 2206.12% |
|       | Bay County Total   | 3,325     | 75,986,934    | 81,066,415      | 6.68%      | 76,044,934   | 81,124,415         | 6.68%    |

|       |                    |           | IND           | USTRIAL PERSONAL |          |              |                    |          |
|-------|--------------------|-----------|---------------|------------------|----------|--------------|--------------------|----------|
|       |                    | Number of | 2024 Assessed | 2025 Assessed    | AV       | 2024 Taxable |                    | TV       |
| Jnit# | Unit Name          | Parcels   | Value         | Value            | % Change | Value        | 2025 Taxable Value | % Change |
| 010   | BANGOR             | 31        | 978,000       | 972,100          | -0.60%   | 978,000      | 972,100            | -0.60%   |
| 020   | BEAVER             | 1         | 0             | 0                | N/A      | 0            | 0                  | N/A      |
| 030   | FRANKENLUST        | 0         | 0             | 0                | N/A      | 0            | 0                  | N/A      |
| 040   | FRASER             | 0         | 0             | 0                | N/A      | 0            | 0                  | N/A      |
| 050   | GARFIELD           | 0         | 0             | 0                | N/A      | 0            | 0                  | N/A      |
| 060   | GIBSON             | 0         | 0             | 0                | N/A      | 0            | 0                  | N/A      |
| 070   | HAMPTON            | 7         | 27,965,000    | 27,965,000       | 0.00%    | 27,965,000   | 27,965,000         | 0.00%    |
| 080   | KAWKAWLIN          | 12        | 660,700       | 779,500          | 17.98%   | 660,700      | 779,500            | 17.98%   |
| 090   | MERRITT            | 2         | 753,900       | 713,200          | N/A      | 753,900      | 713,200            | -5.40%   |
| 100   | MONITOR            | 8         | 0             | 0                | N/A      | 0            | 0                  | N/A      |
| 110   | MT FOREST          | 0         | 0             | 0                | N/A      | 0            | 0                  | N/A      |
| 120   | PINCONNING         | 1         | 368,700       | 476,300          | 29.18%   | 368,700      | 476,300            | 29.18%   |
| 130   | PORTSMOUTH         | 2         | 0             | 0                | N/A      | 0            | 0                  | N/A      |
| 140   | WILLIAMS           | 13        | 3,700         | 3,700            | 0.00%    | 3,700        | 3,700              | 0.00%    |
| 150   | CITY OF AUBURN     | 0         | 0             | 0                | N/A      | 0            | 0                  | N/A      |
| 160   | CITY OF BAY CITY   | 62        | 7,384,600     | 9,188,800        | 24.43%   | 7,384,600    | 9,188,800          | 24.43%   |
| 170   | CITY OF ESSEXVILLE | 9         | 2,491,200     | 2,634,700        | 5.76%    | 2,491,200    | 2,634,700          | 5.76%    |
| 180   | CITY OF PINCONNING | 1         | 53,300        | 48,100           | -9.76%   | 53,300       | 48,100             | -9.76%   |
| 190   | CITY OF MIDLAND    | 0         | 0             | 0                | N/A      | 0            | 0                  | N/A      |
|       | Bay County Total   | 149       | 40,659,100    | 42,781,400       | 5.22%    | 40,659,100   | 42,781,400         | 5.22%    |

|       |                    |           | RES           | IDENTIAL PERSONAL | <u>-</u> |              |                    |          |
|-------|--------------------|-----------|---------------|-------------------|----------|--------------|--------------------|----------|
|       |                    | Number of | 2024 Assessed | 2025 Assessed     | AV       | 2024 Taxable |                    | TV       |
| Unit# | Unit Name          | Parcels   | Value         | Value             | % Change | Value        | 2025 Taxable Value | % Change |
| 010   | BANGOR             | 0         | 0             | 0                 | N/A      | 0            | 0                  | N/A      |
| 020   | BEAVER             | 0         | 0             | 0                 | N/A      | 0            | 0                  | N/A      |
| 030   | FRANKENLUST        | 0         | 0             | 0                 | N/A      | 0            | 0                  | N/A      |
| 040   | FRASER             | 0         | 0             | 0                 | N/A      | 0            | 0                  | N/A      |
| 050   | GARFIELD           | 0         | 0             | 0                 | N/A      | 0            | 0                  | N/A      |
| 060   | GIBSON             | 0         | 0             | 0                 | N/A      | 0            | 0                  | N/A      |
| 070   | HAMPTON            | 0         | 0             | 0                 | N/A      | 0            | 0                  | N/A      |
| 080   | KAWKAWLIN          | 0         | 0             | 0                 | N/A      | 0            | 0                  | N/A      |
| 090   | MERRITT            | 0         | 0             | 0                 | N/A      | 0            | 0                  | N/A      |
| 100   | MONITOR            | 0         | 0             | 0                 | N/A      | 0            | 0                  | N/A      |
| 110   | MT FOREST          | 0         | 0             | 0                 | N/A      | 0            | 0                  | N/A      |
| 120   | PINCONNING         | 0         | 0             | 0                 | N/A      | 0            | 0                  | N/A      |
| 130   | PORTSMOUTH         | 0         | 0             | 0                 | N/A      | 0            | 0                  | N/A      |
| 140   | WILLIAMS           | 0         | 0             | 0                 | N/A      | 0            | 0                  | N/A      |
| 150   | CITY OF AUBURN     | 0         | 0             | 0                 | N/A      | 0            | 0                  | N/A      |
| 160   | CITY OF BAY CITY   | 0         | 0             | 0                 | N/A      | 0            | 0                  | N/A      |
| 170   | CITY OF ESSEXVILLE | 0         | 0             | 0                 | N/A      | 0            | 0                  | N/A      |
| 180   | CITY OF PINCONNING | 0         | 0             | 0                 | N/A      | 0            | 0                  | N/A      |
| 190   | CITY OF MIDLAND    | 0         | 0             | 0                 | N/A      | 0            | 0                  | N/A      |
|       | Bay County Total   | 0         | 0             | 0                 | N/A      | 0            | 0                  | N/A      |

|       |                    |           | U             | JTILITY PERSONAL |          |              |                    |          |
|-------|--------------------|-----------|---------------|------------------|----------|--------------|--------------------|----------|
|       |                    | Number of | 2024 Assessed | 2025 Assessed    | AV       | 2024 Taxable |                    | TV       |
| Unit# | Unit Name          | Parcels   | Value         | Value            | % Change | Value        | 2025 Taxable Value | % Change |
| 010   | BANGOR             | 9         | 14,813,900    | 16,487,100       | 11.29%   | 14,813,900   | 16,487,100         | 11.29%   |
| 020   | BEAVER             | 3         | 4,686,903     | 4,874,800        | 4.01%    | 4,686,903    | 4,874,800          | 4.01%    |
| 030   | FRANKENLUST        | 4         | 5,428,450     | 6,204,900        | 14.30%   | 5,187,302    | 5,965,840          | 15.01%   |
| 040   | FRASER             | 4         | 7,549,100     | 7,818,800        | 3.57%    | 7,362,607    | 7,645,019          | 3.84%    |
| 050   | GARFIELD           | 2         | 2,571,050     | 2,619,750        | 1.89%    | 2,528,180    | 2,593,871          | 2.60%    |
| 060   | GIBSON             | 7         | 3,150,200     | 3,229,300        | 2.51%    | 2,968,623    | 3,052,216          | 2.82%    |
| 070   | HAMPTON            | 10        | 22,864,300    | 22,133,400       | -3.20%   | 22,864,300   | 22,133,400         | -3.20%   |
| 080   | KAWKAWLIN          | 14        | 10,721,500    | 11,052,500       | 3.09%    | 10,278,010   | 10,601,265         | 3.15%    |
| 090   | MERRITT            | 8         | 4,947,700     | 5,734,000        | 15.89%   | 4,595,075    | 5,385,878          | 17.21%   |
| 100   | MONITOR            | 7         | 40,630,500    | 40,644,500       | 0.03%    | 40,255,141   | 40,644,500         | 0.97%    |
| 110   | MT FOREST          | 4         | 1,837,400     | 3,031,700        | 65.00%   | 1,837,400    | 3,031,700          | 65.00%   |
| 120   | PINCONNING         | 6         | 10,893,700    | 11,713,900       | 7.53%    | 10,893,700   | 11,713,900         | 7.53%    |
| 130   | PORTSMOUTH         | 4         | 5,441,100     | 5,568,400        | 2.34%    | 4,737,092    | 4,877,912          | 2.97%    |
| 140   | WILLIAMS           | 5         | 8,320,050     | 8,623,800        | 3.65%    | 8,320,050    | 8,623,800          | 3.65%    |
| 150   | CITY OF AUBURN     | 2         | 1,636,600     | 1,694,200        | 3.52%    | 1,636,600    | 1,694,200          | 3.52%    |
| 160   | CITY OF BAY CITY   | 6         | 27,930,250    | 31,839,800       | 14.00%   | 27,930,250   | 31,839,800         | 14.00%   |
| 170   | CITY OF ESSEXVILLE | 3         | 2,866,900     | 2,813,900        | -1.85%   | 2,866,900    | 2,813,900          | -1.85%   |
| 180   | CITY OF PINCONNING | 1         | 728,400       | 772,600          | 6.07%    | 728,400      | 772,600            | 6.07%    |
| 190   | CITY OF MIDLAND    | 1         | 385,700       | 449,000          | 16.41%   | 385,700      | 449,000            | 16.41%   |
|       | Bay County Total   | 100       | 177,403,703   | 187,306,350      | 5.58%    | 174,876,133  | 185,200,701        | 5.90%    |