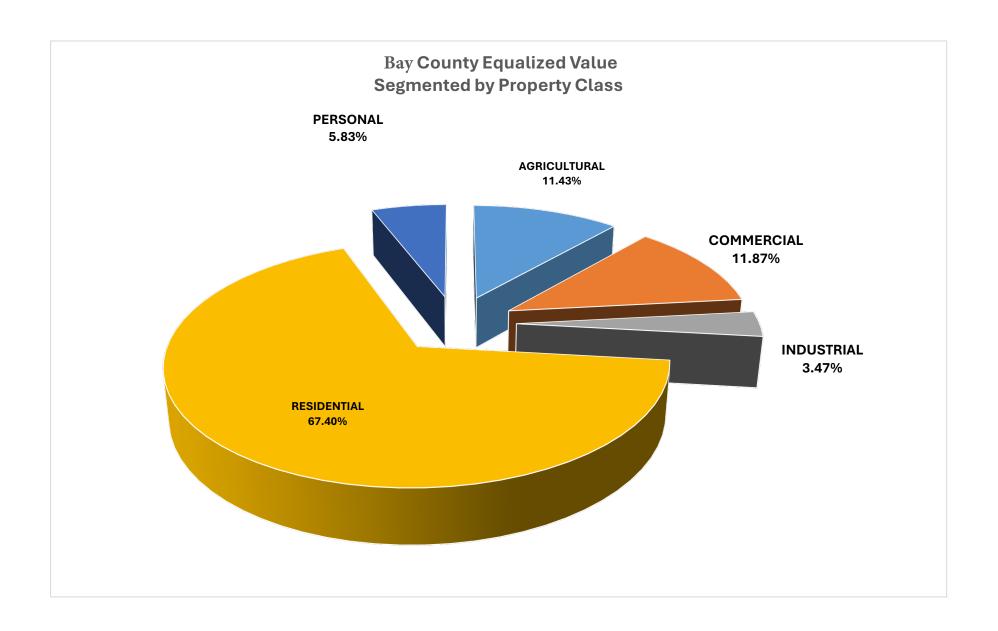

The recommended County Equalized Value for 2025 is \$5,338,793,405. This is a combination of \$5,027,639,240 of Real Property and \$311,154,165 of Personal Property.

Respectfully Submitted,

Keegan Bengel, MMAO (4)