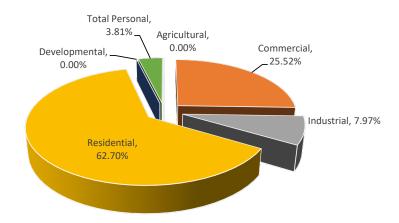

The recommended County Equalized Value for 2025 is \$5,338,793,405. This is a combination of \$5,027,639,240 of Real Property and \$311,154,165 of Personal Property.

Respectfully Submitted,

Keegan Bengel, MMAO (4)