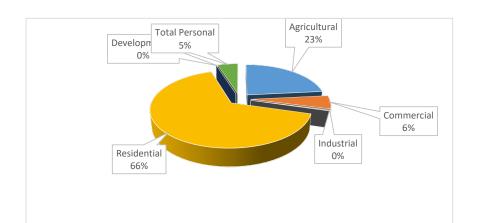

7.42%         7.22%         \$15,821,642         \$16,819,445           11         \$805,950         \$831,550         1.00000         \$831,550         3.18%         0.31%         \$227,028         \$337,160           1594         \$175,346,893         \$204,578,900         1.00000         \$204,578,900         16.67%         76.90%         \$136,659,984         \$143,927,340           0         \$0         \$0         \$0         \$0         \$0         \$0         \$0         \$0           1925         \$225,764,393         \$257,606,023         \$257,606,023         14.10%         96.84%         \$169,535,110         \$178,296,785           0         \$0         \$0         \$0         \$0         \$0         \$0         \$0         \$0           1 |

Bay County Fraser Township



|                   |        |                 | ASSES         | SSED VALUE I | NFORMATION    |             |            | TAXABLE VALUE INFORMATION |               |             |
|-------------------|--------|-----------------|---------------|--------------|---------------|-------------|------------|---------------------------|---------------|-------------|
|                   |        | 2024            |               |              | 2025 County   | Percent     | Percent of |                           |               | Percent     |
|                   | Parcel | State Equalized | 2025 Assessed | Equalization | Equalized     | Change from | Local Unit | 2024                      | 2025          | Change from |
| Class             | Count  | Value           | Value         | Factor