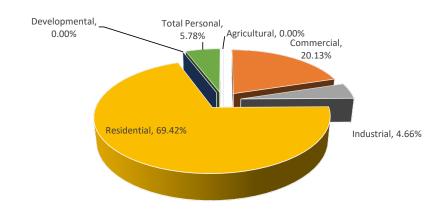

\$0          | \$0          | 0%          |
| Utility           | 2      | \$1,636,600     | \$1,694,200   | 1.00000       | \$1,694,200  | 3.52%       | 1.98%      | \$1,636,600  | \$1,694,200  | 3.52%       |
| Total Personal    | 97     | \$2,148,500     | \$2,193,200   |               | \$2,193,200  | 2.08%       | 2.57%      | \$2,148,500  | \$2,193,200  | 2.08%       |
| exempt            |        |                 |               |               |              |             |            |              |              |             |
| Grand Total       | 976    | \$76,965,600    | \$85,358,750  |               | \$85,358,750 | 10.91%      |            | \$62,183,625 | \$65,224,201 | 4.89%       |

Bay County
City of Bay City
Summary of Recommended
County Equalized Values and Trends



|                   |        |                 | ASSI            | ESSED VALUE  | INFORMATION            |             |            | TAXABL        | VALUE INFORM  | MATION      |
|-------------------|--------|-----------------|-----------------|--------------|------------------------|-------------|------------|---------------|---------------|-------------|
|                   |        | 2024            |                 |              |                        | Percent     | Percent of |               |               | Percent     |
|                   | Parcel | State Equalized | 2025 Assessed   | Equalization | 2025 County            | Change from | Local Unit | 2024          | 2025          | Change from |
| Class             | Count  | Value           | Value           | Factor