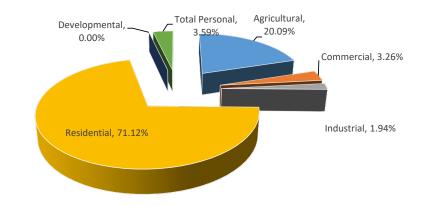

| \$0           | 0%          | 0%         | \$0           | \$0           | 0%          |
| Utility           | 6      | \$10,893,700    | \$11,713,900  | 1.00000      | \$11,713,900  | 7.53%       | 6.86%      | \$10,893,700  | \$11,713,900  | 7.53%       |
| Total Personal    | 95     | \$14,400,400    | \$15,619,025  |              | \$15,619,025  | 8.46%       | 9.15%      | \$14,400,400  | \$15,619,025  | 8.46%       |
| exempt            |        |                 |               |              |               |             |            |               |               |             |
| Grand Total       | 1795   | \$154,940,514   | \$170,632,855 |              | \$170,632,855 | 10.13%      |            | \$95,775,003  | \$101,770,678 | 6.26%       |

Bay County
Portsmouth Township



|                   |        |                 | ASSE          | SSED VALUE I | NFORMATION    |             |            | TAXABLE       | VALUE INFORM  | 1ATION      |
|-------------------|--------|-----------------|---------------|--------------|---------------|-------------|------------|---------------|---------------|-------------|
|                   |        | 2024            |               |              | 2025 County   | Percent     | Percent of |               |               | Percent     |
|                   | Parcel | State Equalized | 2025 Assessed | Equalization | Equalized     | Change from | Local Unit | 2024          | 2025          | Change from |
| Class             | Count  | Value           | Value         | Factor       | Value         | Last Year   | Total      |