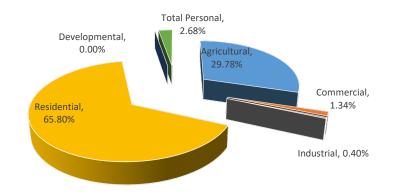

The recommended County Equalized Value for 2025 is \$5,338,793,405. This is a combination of \$5,027,639,240 of Real Property and \$311,154,165 of Personal Property.

Respectfully Submitted,

Keegan Bengel, MMAO (4)