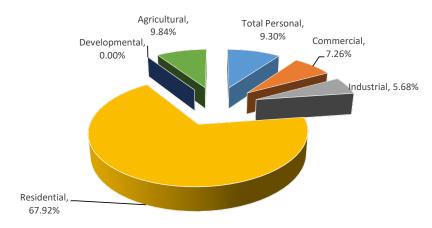

\$0          | \$0          | 0%          |
| Utility           | 8      | \$4,947,700     | \$5,734,000   | 1.00000      | \$5,734,000   | 15.89%      | 4.64%      | \$4,595,075  | \$5,385,878  | 17.21%      |
| Total Personal    | 44     | \$8,491,434     | \$9,054,000   |              | \$9,054,000   | 6.63%       | 7.32%      | \$8,138,809  | \$8,705,878  | 6.97%       |
| exempt            |        | ·               | ·             |              | ·             | •           |            |              | •            | •           |
| Grand Total       | 1261   | \$121,050,877   | \$123,606,984 |              | \$123,606,984 | 2.11%       |            | \$73,518,311 | \$76,794,735 | 4.46%       |

Bay County
Monitor Township
Summary of Recommended
County Equalized Values and Trends



|                   |        |                 | ASSE          | SSED VALUE II | NFORMATION    |             |            | TAXABLE       | VALUE INFORM  | MATION      |
|-------------------|--------|-----------------|---------------|---------------|---------------|-------------|------------|---------------|---------------|-------------|
|                   |        | 2024            |               |               | 2025 County   | Percent     | Percent of |               |               | Percent     |
|                   | Parcel | State Equalized | 2025 Assessed | Equalization  | Equalized     | Change from | Local Unit | 2024          | 2025          | Change from |
| Class             | Count  | Value           | Value         | Factor        | Value         | Last Year   | Total