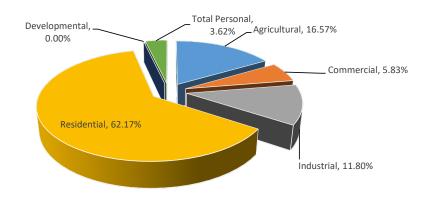

| \$0           | 0%          |
| Utility           | 4      | \$5,441,100     | \$5,568,400   | 1.00000      | \$5,568,400   | 2.34%       | 3.10%      | \$4,737,092   | \$4,877,912   | 2.97%       |
| Total Personal    | 78     | \$6,357,600     | \$6,444,500   |              | \$6,444,500   | 1.37%       | 3.59%      | \$5,653,592   | \$5,754,012   | 1.78%       |
| exempt            |        |                 |               |              |               |             |            |               |               |             |
| Grand Total       | 1972   | \$167,508,350   | \$179,607,800 |              | \$179,607,800 | 7.22%       |            | \$118,304,455 | \$123,215,388 | 4.15%       |

Bay County
Williams Township
Summary of Recommended
County Equalized Values and Trends



|                   |        |                 | ASSE          | SSED VALUE I | NFORMATION    |             |            | TAXABL        | VALUE INFORM  | 1ATION      |
|-------------------|--------|-----------------|---------------|--------------|---------------|-------------|------------|---------------|---------------|-------------|
|                   |        | 2024            |               |              | 2025 County   | Percent     | Percent of |               |               | Percent     |
|                   | Parcel | State Equalized | 2025 Assessed | Equalization | Equalized     | Change from | Local Unit | 2024          | 2025          | Change from |
| Class             | Count  | Value           | Value         | Factor       | Value         | Last Year   | Total      |