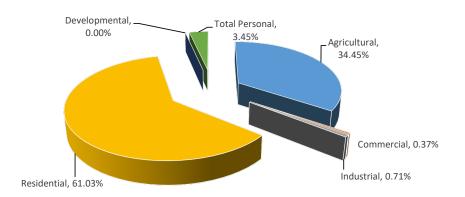

$0           | 0%          |
| Utility           | 7      | \$40,630,500    | \$40,644,500  | 1.00000       | \$40,644,500  | 0.03%       | 5.94%      | \$40,255,141  | \$40,644,500  | 0.97%       |
| Total Personal    | 313    | \$62,083,400    | \$63,596,900  |               | \$63,596,900  | 2.44%       | 9.30%      | \$61,708,041  | \$63,596,900  | 3.06%       |
| exempt            |        |                 |               |               |               |             |            |               |               |             |
| Grand Total       | 5234   | \$642,932,008   | \$684,012,900 |               | \$684,012,900 | 6.39%       |            | \$499,544,695 | \$517,899,711 | 3.67%       |

Bay County
Mt. Forest Township
Summary of Recommended
County Equalized Values and Trends



|                   |          |                 | ASSE          | SSED VALUE II | NFORMATION   |             |            | TAXABLE       | VALUE INFORM  | ATION       |
|-------------------|----------|-----------------|---------------|---------------|--------------|-------------|------------|---------------|---------------|-------------|
|                   | <u> </u> | 2024            |               |               | 2025 County  | Percent     | Percent of |               |               | Percent     |
|                   | Parcel   | State Equalized | 2025 Assessed | Equalization  | Equalized    | Change from | Local Unit | 2024          | 2025          | Change from |
| Class             | Count    | Value           | Value         | Factor        | Value        | Last Year   | To