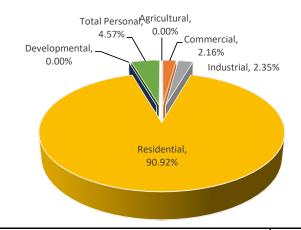

| \$0           | \$0           | 0%          |
| Utility           | 6      | \$27,930,250    | \$31,839,800    | 1.00000      | \$31,839,800           | 14.00%      | 3.07%      | \$27,930,250  | \$31,839,800  | 14.00%      |
| Total Personal    | 1216   | \$53,963,850    | \$59,950,700    |              | \$59,950,700           | 11.09%      | 5.78%      | \$53,963,850  | \$59,950,700  | 11.09%      |
| exempt            |        |                 |                 |              |                        |             |            |               |               |             |
| Grand Total       | 15576  | \$933,933,000   | \$1,036,474,900 |              | \$1,036,474,900        | 10.98%      |            | \$739,295,367 | \$782,848,377 | 5.89%       |

Bay County
City of Essexville



|                   |        |                 | ASSE          | SSED VALUE I                          | NFORMATION    |             |            | TAXABLE       | VALUE INFORM  | ATION       |
|-------------------|--------|-----------------|---------------|---------------------------------------|---------------|-------------|------------|---------------|---------------|-------------|
|                   |        | 2024            |               |                                       | 2025 County   | Percent     | Percent of |               |               | Percent     |
|                   | Parcel | State Equalized | 2025 Assessed | Equalization                          | Equalized     | Change from | Local Unit | 2024          | 2025          | Change from |
| Class             |