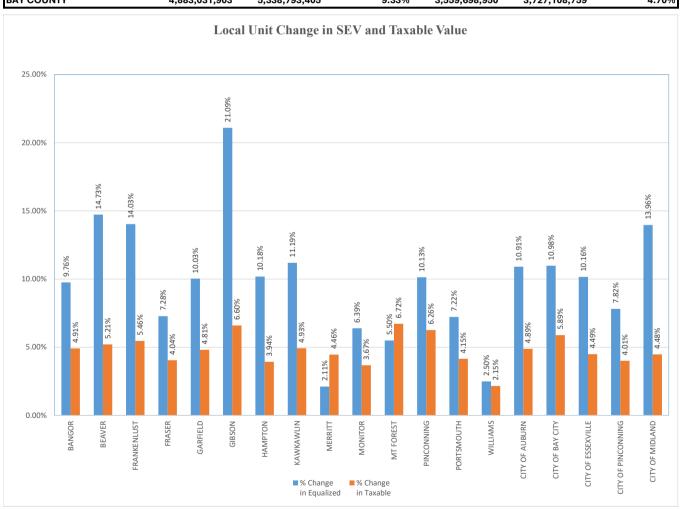

| 1,036,474,900               | 10.98%       | 739,295,367              | 782,848,377                 | 5.89%      |
| CITY OF ESSEXVILLE | 115,390,700                | 127,112,300                 | 10.16%       | 90,885,961               | 94,968,730                  | 4.49%      |
| CITY OF PINCONNING | 36,290,500                 | 39,127,200                  | 7.82%        | 27,769,224               | 28,881,762                  | 4.01%      |
| CITY OF MIDLAND    | 7,438,200                  | 8,476,700                   | 13.96%       | 5,178,326                | 5,410,210                   | 4.48%      |
| BAY COUNTY         | 4,883,031,903              | 5,338,793,405               | 9.33%        | 3,559,698,950            | 3,727,108,759               | 4.70%      |



Bay County Bangor Township



|                   |        |                 | ASSE          | SSED VALUE II | VFORMATION    |             |            | TAXABLE       | 1ATION        |             |
|-------------------|--------|-----------------|---------------|---------------|---------------|-------------|------------|---------------|---------------|-------------|
|                   |        | 2024            |               |               | 2025 County   | Percent     | Percent of |               |               | Percent     |
|                   | Parcel | State Equalized | 2025 Assessed | Equalization  | Equalized     | Change from | Local Unit | 2024          | 2025          | Change from |
| Class             | Count  | Value           | Value         | Factor        | Value