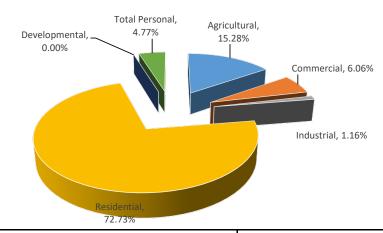

| \$0           | 0%          |
| Utility           | 10     | \$22,864,300    | \$22,133,400  | 1.00000      | \$22,133,400  | -3.20%      | 4.41%      | \$22,864,300  | \$22,133,400  | -3.20%      |
| Total Personal    | 299    | \$55,482,500    | \$56,265,400  |              | \$56,265,400  | 1.41%       | 11.20%     | \$55,540,500  | \$56,323,400  | 1.41%       |
| exempt            |        |                 |               |              |               |             |            |               |               |             |
| Grand Total       | 3761   | \$455,732,900   | \$502,146,700 |              | \$502,146,700 | 10.18%      |            | \$348,817,376 | \$362,544,599 | 3.94%       |

Bay County
Kawkawlin Township
Summary of Recommended
County Equalized Values and Trends



|                   |        |                 | ASSE          | SSED VALUE I | NFORMATION    |             |            | TAXABLE       | VALUE INFORM  | 1ATION      |
|-------------------|--------|-----------------|---------------|--------------|---------------|-------------|------------|---------------|---------------|-------------|
|                   |        | 2024            |               |              | 2025 County   | Percent     | Percent of |               |               | Percent     |
|                   | Parcel | State Equalized | 2025 Assessed | Equalization | Equalized     | Change from | Local Unit | 2024          | 2025          | Change from |
| Class             | Count  | Value           | Value         | Factor       | Value         | Last Year   | Total      |