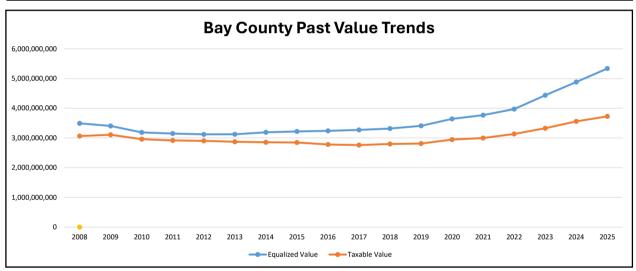

4 | 3,191,992,772   | 2.21%     | 2,853,948,154 | -0.57%    |
| 2015 | 3,217,301,156   | 0.79%     | 2,847,034,923 | -0.24%    |
| 2016 | 3,240,875,362   | 0.73%     | 2,781,650,950 | -2.30%    |
| 2017 | 3,269,885,174   | 0.90%     | 2,760,381,937 | -0.76%    |
| 2018 | 3,315,567,832   | 1.40%     | 2,797,648,685 | 1.35%     |
| 2019 | 3,408,075,691   | 2.79%     | 2,812,091,092 | 0.52%     |
| 2020 | 3,641,836,075   | 6.86%     | 2,946,153,607 | 4.77%     |
| 2021 | 3,769,332,477   | 3.50%     | 2,999,644,472 | 1.82%     |
| 2022 | 3,972,052,687   | 5.38%     | 3,133,133,979 | 4.45%     |
| 2023 | 4,437,716,787   | 11.72%    | 3,327,395,672 | 6.20%     |
| 2024 | 4,882,960,853   | 10.03%    | 3,559,698,950 | 6.98%     |
| 2025 | 5,338,793,405   | 9.34%     | 3,727,108,759 | 4.70%     |



| Value Trends in Terms of Tax Dollars                                     |  |  |  |  |  |  |  |  |  |  |  |  |
|--------------------------------------------------------------------------|--|--|--|--|--|--|--|--|--|--|--|--|
| 5.7078 1.7445 0.55 0.85 0.7476 0.0948 1.05 0.0996 0.0996 0.9969 0.7 0.35 |  |  |  |  |  |  |  |  |  |  |  |  |

| Year | Taxable Value | Year | Operating millage | Library      | Mosquito Control | Senior Citizen | Medical Care<br>Facility | Historical<br>Preservation | 911/County<br>Dispatch | Veterans   | Forest Sustain<br>Program | Medical Care<br>Facility | Animal Service | Pool         |
|------|---------------|------|-------------------|--------------|------------------|----------------|--------------------------|----------------------------|----------------