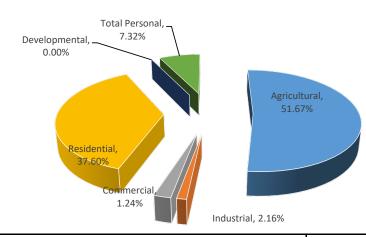

| \$0           | 0%          | 0%         | \$0           | \$0           | 0%          |
| Utility           | 14     | \$10,721,500    | \$11,052,500  | 1.00000      | \$11,052,500  | 3.09%       | 3.61%      | \$10,278,010  | \$10,601,265  | 3.15%       |
| Total Personal    | 189    | \$13,924,500    | \$14,630,300  |              | \$14,630,300  | 5.07%       | 4.77%      | \$13,481,010  | \$14,179,065  | 5.18%       |
| exempt            |        |                 |               |              |               |             |            |               |               |             |
| Grand Total       | 2977   | \$275,657,400   | \$306,515,900 |              | \$306,515,900 | 11.19%      |            | \$183,123,175 | \$192,148,903 | 4.93%       |

Bay County Merritt Township



|                   |        |                 | ASSE          | SSED VALUE I | NFORMATION    |             |            | TAXABLE      | VALUE INFOR  | RMATION     |
|-------------------|--------|-----------------|---------------|--------------|---------------|-------------|------------|--------------|--------------|-------------|
|                   |        | 2024            |               |              | 2025 County   | Percent     | Percent of | 2024         | 2025         | Percent     |
|                   | Parcel | State Equalized | 2025 Assessed | Equalization | Equalized     | Change from | Local Unit | Taxable      | Taxable      | Change from |
| Class             | Count  | Value           | Value         | Factor       | Value         | Last Year   | Total      | Value