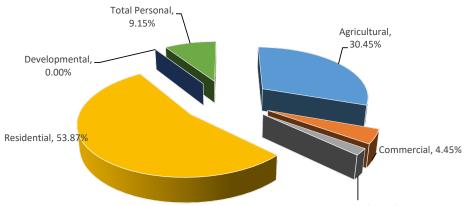

0%         | \$0           | \$0           | 0%          |
| Utility           | 4        | \$1,837,400     | \$3,031,700   | 1.00000       | \$3,031,700  | 65.00%      | 3.08%      | \$1,837,400   | \$3,031,700   | 65.00%      |
| Total Personal    | 19       | \$2,183,100     | \$3,390,240   |               | \$3,390,240  | 55.29%      | 3.45%      | \$2,183,100   | \$3,390,240   | 55.29%      |
| exempt            |          |                 |               |               |              |             |            |               |               | •           |
| Grand Total       | 1023     | \$93,242,321    | \$98,366,940  |               | \$98,366,940 | 5.50%       |            | \$50,605,025  | \$54,005,140  | 6.72%       |

Bay County
Pinconning Township
Summary of Recommended



Industrial, 2.07%

|                   |        |                 | ASSE          | SSED VALUE I | NFORMATION    |             |            | TAXABLE       | VALUE INFORM  | MATION      |
|-------------------|--------|-----------------|---------------|--------------|---------------|-------------|------------|---------------|---------------|-------------|
|                   |        | 2024            |               |              | 2025 County   | Percent     | Percent of |               |               | Percent     |
|                   | Parcel | State Equalized | 2025 Assessed | Equalization | Equalized     | Change from | Local Unit | 2024          | 2025          | Change from |
| Class             | Count  | Value           | Value         | Factor       | Value         | Last Ye