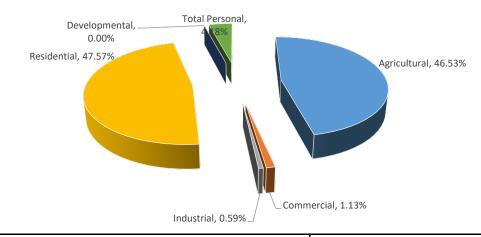

|       |                    |           |               | AGRICULTURAL  |          |              |                    |          |
|-------|--------------------|-----------|---------------|---------------|----------|--------------|--------------------|----------|
|       |                    | Number of | 2024 Assessed | 2025 Assessed | AV       | 2024 Taxable |                    | TV       |
| Unit# | Unit Name          | Parcels   | Value         | Value         | % Change | Value        | 2025 Taxable Value | % Change |
| 010   | BANGOR             | 0         | 0             | 0             | N/A      | 0            | 0                  | N/A      |
| 020   | BEAVER             | 382       | 50,897,500    | 55,969,350    | 9.96%    | 25,082,826   | 26,275,902         | 4.76%    |
| 030   | FRANKENLUST        | 232       | 31,731,550    | 32,988,315    | 3.96%    | 16,726,456   | 17,212,840         | 2.91%    |
| 040   | FRASER             | 386       | 43,966,000    | 46,142,703    | 4.95%    | 23,889,508   | 24,425,730         | 2.24%    |
| 050   | GARFIELD           | 279       | 37,199,000    | 38,370,950    | 3.15%    | 13,580,815   | 14,123,665         | 4.00%    |
| 060   | GIBSON             | 288       | 37,196,910    | 43,781,100    | 17.70%   | 13,751,209   | 14,475,927         | 5.27%    |
| 070   | HAMPTON            | 402       | 35,959,600    | 39,087,600    | 8.70%    | 22,039,944   | 22,841,249         | 3.64%    |
| 080   | KAWKAWLIN          | 387       | 43,487,100    | 46,822,000    | 7.67%    | 21,161,639   | 21,653,623         | 2.32%    |
| 090   | MERRITT            | 508       | 67,685,393    | 63,867,150    | -5.64%   | 34,243,346   | 35,163,840         | 2.69%    |
| 100   | MONITOR            | 465       | 62,478,100    | 67,330,500    | 7.77%    | 33,951,171   | 34,754,907         | 2.37%    |
| 110   | MT FOREST          | 228       | 30,770,815    | 33,884,900    | 10.12%   | 13,740,786   | 14,277,083         | 3.90%    |
| 120   | PINCONNING         | 379       | 47,469,800    | 51,963,500    | 9.47%    | 20,684,743   | 22,653,456         | 9.52%    |
| 130   | PORTSMOUTH         | 327       | 34,242,050    | 36,082,000    | 5.37%    | 19,509,539   | 20,154,995         | 3.31%    |
| 140   | WILLIAMS           | 359       | 52,316,900    | 53,987,100    | 3.19%    | 26,107,440   | 26,770,129         | 2.54%    |
| 150   | CITY OF AUBURN     | 0         | 0             | 0             | N/A      | 0            | 0                  | N/A      |
| 160   | CITY OF BAY CITY   | 0         | 0             | 0             | N/A      | 0            | 0                  | N/A      |
| 170   | CITY OF ESSEXVILLE | 0         | 0             | 0             | N/A      | 0            | 0                  | N/A      |
| 180   | CITY OF PINCONNING | 0         | 0             | 0             | N/A      | 0            | 0                  | N/A      |
| 190   | CITY OF MIDLAND    | 0         | 0             | 0             | N/A      | 0            | 0                  | N/A      |
|       | Bay County Total   | 4,622     | 575,400,718   | 610,277,168   | 6.06%    | 284,469,422  | 294,783,346        | 3.63%    |

|       |                    |           |               | COMMERCIAL    |          |              |                    |          |
|-------|--------------------|-----------|---------------|---------------|----------|--------------|--------------------|----------|
|       |                    | Number of | 2024 Assessed | 2025 Assessed | AV       | 2024 Taxable |                    | TV       |
| Unit# | Unit Name          | Parcels   | Value         | Value         | % Change | Value        | 2025 Taxable Value | % Change |
| 010   | BANGOR             | 394       | 162,481,250   | 168,628,150   | 3.78%    | 106,428,399  | 110,918,974        | 4.22%    |
| 020   | BEAVER             | 21        | 2,374,800     | 2,515,550     | 5.93%    | 1,445,495    | 1,557,073          | 7.72%    |
| 030   | FRANKENLUST        | 88        | 17,880,000    | 19,207,258    | 7.42%    | 15,821,642   | 16,819,445         | 6.31%    |
| 040   | FRASER             | 76        | 11,107,400    | 11,187,000    | 0.72%    | 8,045,549    | 8,265,801          | 2.74%    |
| 050   | GARFIELD           | 19        | 1,300,050     | 1,347,950     | 3.68%    | 897,704      | 924,109            | 2.94%    |
| 060   | GIBSON             | 12        | 954,800       | 1,064,800     | 11.52%   | 839,354      | 880,866            | 4.95%    |
| 070   | HAMPTON            | 208       | 76,987,400    | 84,737,900    | 10.07%   | 57,923,498   | 60,352,145         | 4.19%    |
| 080   | KAWKAWLIN          | 180       | 17,745,200    | 18,583,100    | 4.72%    | 15,685,431   | 16,174,141         | 3.12%    |
| 090   | MERRITT            | 25        | 1,572,450     | 1,537,650     | -2.21%   | 1,235,961    | 1,261,791          | 2.09%    |
| 100   | MONITOR            | 171       | 51,912,200    | 49,654,300    | -4.35%   | 46,768,118   | 45,796,816         | -2.08%   |
| 110   | MT FOREST          | 7         | 372,700       | 364,700       | -2.15%   | 185,426      | 191,172            | 3.10%    |
| 120   | PINCONNING         | 88        | 7,852,900     | 7,587,630     | -3.38%   | 6,160,534    | 6,008,406          | -2.47%   |
| 130   | PORTSMOUTH         | 83        | 5,683,500     | 5,863,900     | 3.17%    | 5,098,690    | 5,302,486          | 4.00%    |
| 140   | WILLIAMS           | 85        | 19,653,200    | 18,988,400    | -3.38%   | 15,633,840   | 16,004,322         | 2.37%    |
| 150   | CITY OF AUBURN     | 107       | 12,288,800    | 13,124,300    | 6.80%    | 10,347,893   | 10,932,129         | 5.65%    |
| 160   | CITY OF BAY CITY   | 1152      | 196,065,600   | 208,690,150   | 6.44%    | 164,255,493  | 170,634,256        | 3.88%    |
| 170   | CITY OF ESSEXVILLE | 62        | 2,520,400     | 2,741,100     | 8.76%    | 1,884,403    | 2,041,020          | 8.31%    |
| 180   | CITY OF PINCONNING | 105       | 8,762,800     | 9,984,900     | 13.95%   | 7,604,909    | 7,850,570          | 3.23%    |
| 190   | CITY OF MIDLAND    | 27        | 6,910,200     | 7,765,800     | 12.38%   | 4,672,820    | 4,730,765          | 1.24%    |
|       | Bay County Total   | 2,910     | 604,425,650   | 633,574,538   | 4.82%    | 470,935,159  | 486,646,287        | 3.34%    |

|       |                    |           |               | INDUSTRIAL    |          |              |                    |          |
|-------|--------------------|-----------|---------------|---------------|----------|--------------|--------------------|----------|
|       |                    | Number of | 2024 Assessed | 2025 Assessed | AV       | 2024 Taxable |                    | TV       |
| Jnit# | Unit Name          | Parcels   | Value         | Value         | % Change | Value        | 2025 Taxable Value | % Change |
| 010   | BANGOR             | 92        | 17,375,000    | 18,872,350    | 8.62%    | 11,528,159   | 12,353,995         | 7.16%    |
| 020   | BEAVER             | 9         | 783,400       | 760,500       | -2.92%   | 334,578      | 344,946            | 3.10%    |
| 030   | FRANKENLUST        | 11        | 805,950       | 831,550       | 3.18%    | 327,028      | 337,160            | 3.10%    |
| 040   | FRASER             | 5         | 768,200       | 791,800       | 3.07%    | 528,212      | 544,585            | 3.10%    |
| 050   | GARFIELD           | 6         | 466,350       | 510,300       | 9.42%    | 148,368      | 152,963            | 3.10%    |
| 060   | GIBSON             | 7         | 503,800       | 551,400       | 9.45%    | 142,630      | 147,048            | 3.10%    |
| 070   | HAMPTON            | 12        | 15,707,700    | 17,256,400    | 9.86%    | 12,682,099   | 12,514,851         | -1.32%   |
| 080   | KAWKAWLIN          | 27        | 3,218,800     | 3,544,600     | N/A      | 2,636,674    | 2,717,378          | 3.06%    |
| 090   | MERRITT            | 29        | 2,578,550     | 2,673,700     | 3.69%    | 1,533,739    | 1,539,348          | 0.37%    |
| 100   | MONITOR            | 88        | 34,514,100    | 38,837,600    | N/A      | 30,837,114   | 32,176,046         | 4.34%    |
| 110   | MT FOREST          | 11        | 658,100       | 696,900       | 5.90%    | 230,529      | 237,670            | 3.10%    |
| 120   | PINCONNING         | 22        | 3,233,500     | 3,536,100     | 9.36%    | 2,648,255    | 2,860,582          | 8.02%    |
| 130   | PORTSMOUTH         | 38        | 2,927,900     | 3,476,100     | N/A      | 2,167,245    | 2,234,411          | 3.10%    |
| 140   | WILLIAMS           | 44        | 42,393,250    | 38,450,300    | -9.30%   | 37,161,503   | 33,027,267         | -11.13%  |
| 150   | CITY OF AUBURN     | 0         | 0             | 0             | N/A      | 0            | 0                  | N/A      |
| 160   | CITY OF BAY CITY   | 219       | 44,861,400    | 48,294,150    | 7.65%    | 36,898,599   | 40,970,889         | 11.04%   |
| 170   | CITY OF ESSEXVILLE | 22        | 3,025,900     | 2,988,200     | -1.25%   | 2,699,440    | 2,682,333          | -0.63%   |
| 180   | CITY OF PINCONNING | 11        | 2,854,200     | 3,118,600     | 9.26%    | 2,634,549    | 2,734,245          | 3.78%    |
| 190   | CITY OF MIDLAND    | 1         | 2,400         | 2,600         | 8.33%    | 2,400        | 2,474              | 3.08%    |
|       | Bay County Total   | 654       | 176,678,500   | 185,193,150   | 4.82%    | 145,141,121  | 147,578,191        | 1.68%    |

|       |                    |           |               | RESIDENTIAL   |          |               |                    |          |
|-------|--------------------|-----------|---------------|---------------|----------|---------------|--------------------|----------|
|       |                    | Number of | 2024 Assessed | 2025 Assessed | AV       | 2024 Taxable  |                    | TV       |
| Unit# | Unit Name          | Parcels   | Value         | Value         | % Change | Value         | 2025 Taxable Value | % Change |
| 010   | BANGOR             | 5612      | 508,893,550   | 568,882,200   | 11.79%   | 381,370,850   | 399,661,696        | 4.80%    |
| 020   | BEAVER             | 1144      | 104,904,400   | 123,679,900   | 17.90%   | 78,245,097    | 82,497,581         | 5.43%    |
| 030   | FRANKENLUST        | 1594      | 175,346,893   | 204,578,900   | 16.67%   | 136,659,984   | 143,927,340        | 5.32%    |
| 040   | FRASER             | 1683      | 118,155,700   | 129,372,200   | 9.49%    | 81,621,125    | 85,950,559         | 5.30%    |
| 050   | GARFIELD           | 823       | 66,919,900    | 76,487,900    | 14.30%   | 42,662,892    | 44,900,009         | 5.24%    |
| 060   | GIBSON             | 570       | 35,544,527    | 44,761,000    | 25.93%   | 21,581,744    | 22,990,375         | 6.53%    |
| 070   | HAMPTON            | 2840      | 271,595,700   | 304,799,400   | 12.23%   | 200,631,335   | 210,512,954        | 4.93%    |
| 080   | KAWKAWLIN          | 2194      | 197,281,800   | 222,935,900   | 13.00%   | 130,158,421   | 137,424,696        | 5.58%    |
| 090   | MERRITT            | 655       | 40,723,050    | 46,474,484    | 14.12%   | 28,366,456    | 30,123,878         | 6.20%    |
| 100   | MONITOR            | 4197      | 431,944,208   | 464,593,600   | 7.56%    | 326,280,251   | 341,575,042        | 4.69%    |
| 110   | MT FOREST          | 758       | 59,257,606    | 60,030,200    | 1.30%    | 34,265,184    | 35,908,975         | 4.80%    |
| 120   | PINCONNING         | 1211      | 81,983,914    | 91,926,600    | 12.13%   | 51,881,071    | 54,629,209         | 5.30%    |
| 130   | PORTSMOUTH         | 1446      | 118,297,300   | 127,741,300   | 7.98%    | 85,875,389    | 89,769,484         | 4.53%    |
| 140   | WILLIAMS           | 1926      | 192,659,100   | 202,499,250   | 5.11%    | 137,417,935   | 144,376,522        | 5.06%    |
| 150   | CITY OF AUBURN     | 772       | 62,528,300    | 70,041,250    | 12.02%   | 49,687,232    | 52,098,872         | 4.85%    |
| 160   | CITY OF BAY CITY   | 12989     | 639,042,150   | 719,539,900   | 12.60%   | 484,177,425   | 511,292,532        | 5.60%    |
| 170   | CITY OF ESSEXVILLE | 1516      | 104,162,200   | 115,572,600   | 10.95%   | 80,619,918    | 84,434,977         | 4.73%    |
| 180   | CITY OF PINCONNING | 504       | 23,102,000    | 24,531,500    | 6.19%    | 15,958,266    | 16,804,747         | 5.30%    |
| 190   | CITY OF MIDLAND    | 46        | 135,000       | 146,300       | 8.37%    | 112,506       | 114,971            | 2.19%    |
|       | Bay County Total   | 42,480    | 3,232,477,298 | 3,598,594,384 | 11.33%   | 2,367,573,081 | 2,488,994,419      | 5.13%    |

|       |                    |           | ļ             | DEVELOPMENTAL |          |              |                    |          |
|-------|--------------------|-----------|---------------|---------------|----------|--------------|--------------------|----------|
|       |                    | Number of | 2024 Assessed | 2025 Assessed | AV       | 2024 Taxable |                    | TV       |
| Unit# | Unit Name          | Parcels   | Value         | Value         | % Change | Value        | 2025 Taxable Value | % Change |
| 010   | BANGOR             | 0         | 0             | 0             | N/A      | 0            | 0                  | N/A      |
| 020   | BEAVER             | 0         | 0             | 0             | N/A      | 0            | 0                  | N/A      |
| 030   | FRANKENLUST        | 0         | 0             | 0             | N/A      | 0            | 0                  | N/A      |
| 040   | FRASER             | 0         | 0             | 0             | N/A      | 0            | 0                  | N/A      |
| 050   | GARFIELD           | 0         | 0             | 0             | N/A      | 0            | 0                  | N/A      |
| 060   | GIBSON             | 0         | 0             | 0             | N/A      | 0            | 0                  | N/A      |
| 070   | HAMPTON            | 0         | 0             | 0             | N/A      | 0            | 0                  | N/A      |
| 080   | KAWKAWLIN          | 0         | 0             | 0             | N/A      | 0            | 0                  | N/A      |
| 090   | MERRITT            | 0         | 0             | 0             | N/A      | 0            | 0                  | N/A      |
| 100   | MONITOR            | 0         | 0             | 0             | N/A      | 0            | 0                  | N/A      |
| 110   | MT FOREST          | 0         | 0             | 0             | N/A      | 0            | 0                  | N/A      |
| 120   | PINCONNING         | 0         | 0             | 0             | N/A      | 0            | 0                  | N/A      |
| 130   | PORTSMOUTH         | 0         | 0             | 0             | N/A      | 0            | 0                  | N/A      |
| 140   | WILLIAMS           | 0         | 0             | 0             | N/A      | 0            | 0                  | N/A      |
| 150   | CITY OF AUBURN     | 0         | 0             | 0             | N/A      | 0            | 0                  | N/A      |
| 160   | CITY OF BAY CITY   | 0         | 0             | 0             | N/A      | 0            | 0                  | N/A      |
| 170   | CITY OF ESSEXVILLE | 0         | 0             | 0             | N/A      | 0            | 0                  | N/A      |
| 180   | CITY OF PINCONNING | 0         | 0             | 0             | N/A      | 0            | 0                  | N/A      |
| 190   | CITY OF MIDLAND    | 0         | 0             | 0             | N/A      | 0            | 0                  | N/A      |
|       | Bay County Total   | 0         | 0             | 0             | N/A      | 0            | 0                  | N/A      |