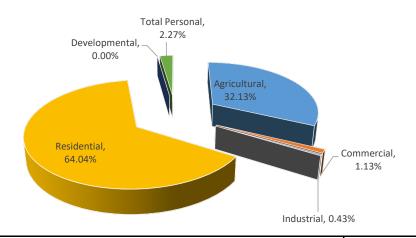

The recommended County Equalized Value for 2025 is \$5,338,793,405. This is a combination of \$5,027,639,240 of Real Property and \$311,154,165 of Personal Property.

Respectfully Submitted,

Keegan Bengel, MMAO (4)