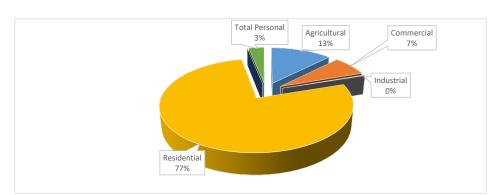

\$0           | 0%          | 0%         | \$0           | \$0           | 0%          |
| Utility           | 3      | \$4,686,903     | \$4,874,800   | 1.00000      | \$4,874,800   | 4.01%       | 2.59%      | \$4,686,903   | \$4,874,800   | 4.01%       |
| Total Personal    | 31     | \$4,882,603     | \$5,044,400   |              | \$5,044,400   | 3.31%       | 2.68%      | \$4,882,603   | \$5,044,400   | 3.31%       |
| exempt            |        |                 |               |              |               |             |            |               |               |             |
| Grand Total       | 1587   | \$163,842,703   | \$187,969,700 | •            | \$187,969,700 | 14.73%      |            | \$109,990,599 | \$115,719,902 | 5.21%       |

Bay County Frankenlust Township



|        |                                               |                                                                                                                                                                                                                                                                                                                                                                                                      | ASSESSED VAL